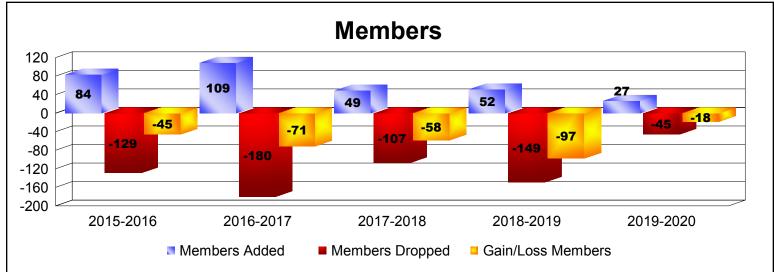

District 107 G

As of December 2019 Cumulative

| Year      | New<br>Clubs | Dropped<br>Clubs | Gain/<br>Loss<br>Clubs | New<br>Members | Charter<br>Members | Reinstate<br>Members | Transfer<br>Members | Total<br>Member<br>Added | Total<br>Members<br>Dropped | Gain/<br>Loss<br>Members |
|-----------|--------------|------------------|------------------------|----------------|--------------------|----------------------|---------------------|--------------------------|-----------------------------|--------------------------|
| 2015-2016 | 0            | -1               | -1                     | 66             | 1                  | 3                    | 14                  | 84                       | -129                        | -45                      |
| 2016-2017 | 0            | -2               | -2                     | 70             | 4                  | 2                    | 33                  | 109                      | -180                        | -71                      |
| 2017-2018 | 0            | -2               | -2                     | 46             | 0                  | 1                    | 2                   | 49                       | -107                        | -58                      |
| 2018-2019 | 0            | -1               | -1                     | 48             | 0                  | 3                    | 1                   | 52                       | -149                        | -97                      |
| 2019-2020 | 0            | 0                | 0                      | 26             | 0                  | 0                    | 1                   | 27                       | -45                         | -18                      |
| Average   | 0            | -1               | -1                     | 51             | 1                  | 2                    | 10                  | 64                       | -122                        | -58                      |