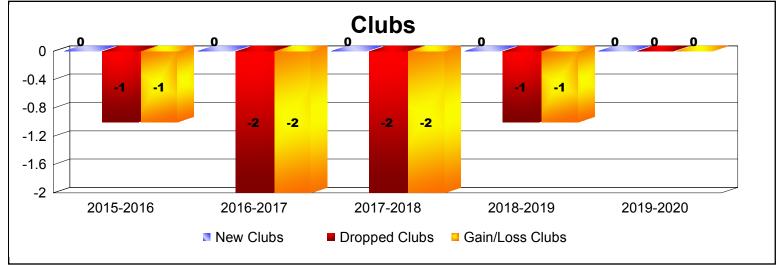

District 107 G

As of December 2019 Cumulative

| Year      | New<br>Clubs | Dropped<br>Clubs | Gain/<br>Loss<br>Clubs | New<br>Members | Charter<br>Members | Reinstate<br>Members | Transfer<br>Members | Total<br>Member<br>Added | Total<br>Members<br>Dropped | Gain/<br>Loss<br>Members |
|-----------|--------------|------------------|------------------------|----------------|--------------------|----------------------|---------------------|--------------------------|-----------------------------|--------------------------|
| 2015-2016 | 0            | -1               | -1                     | 66             | 1                  | 3                    | 14                  | 84                       | -129                        | -45                      |
| 2016-2017 | 0            | -2               | -2                     | 70             | 4                  | 2                    | 33                  | 109                      | -180                        | -71                      |
| 2017-2018 | 0            | -2               | -2                     | 46             | 0                  | 1                    | 2                   | 49                       | -107                        | -58                      |
| 2018-2019 | 0            | -1               | -1                     | 48             | 0                  | 3                    | 1                   | 52                       | -149                        | -97                      |
| 2019-2020 | 0            | 0                | 0                      | 26             | 0                  | 0                    | 1                   | 27                       | -45                         | -18                      |
| Average   | 0            | -1               | -1                     | 51             | 1                  | 2                    | 10                  | 64                       | -122                        | -58                      |